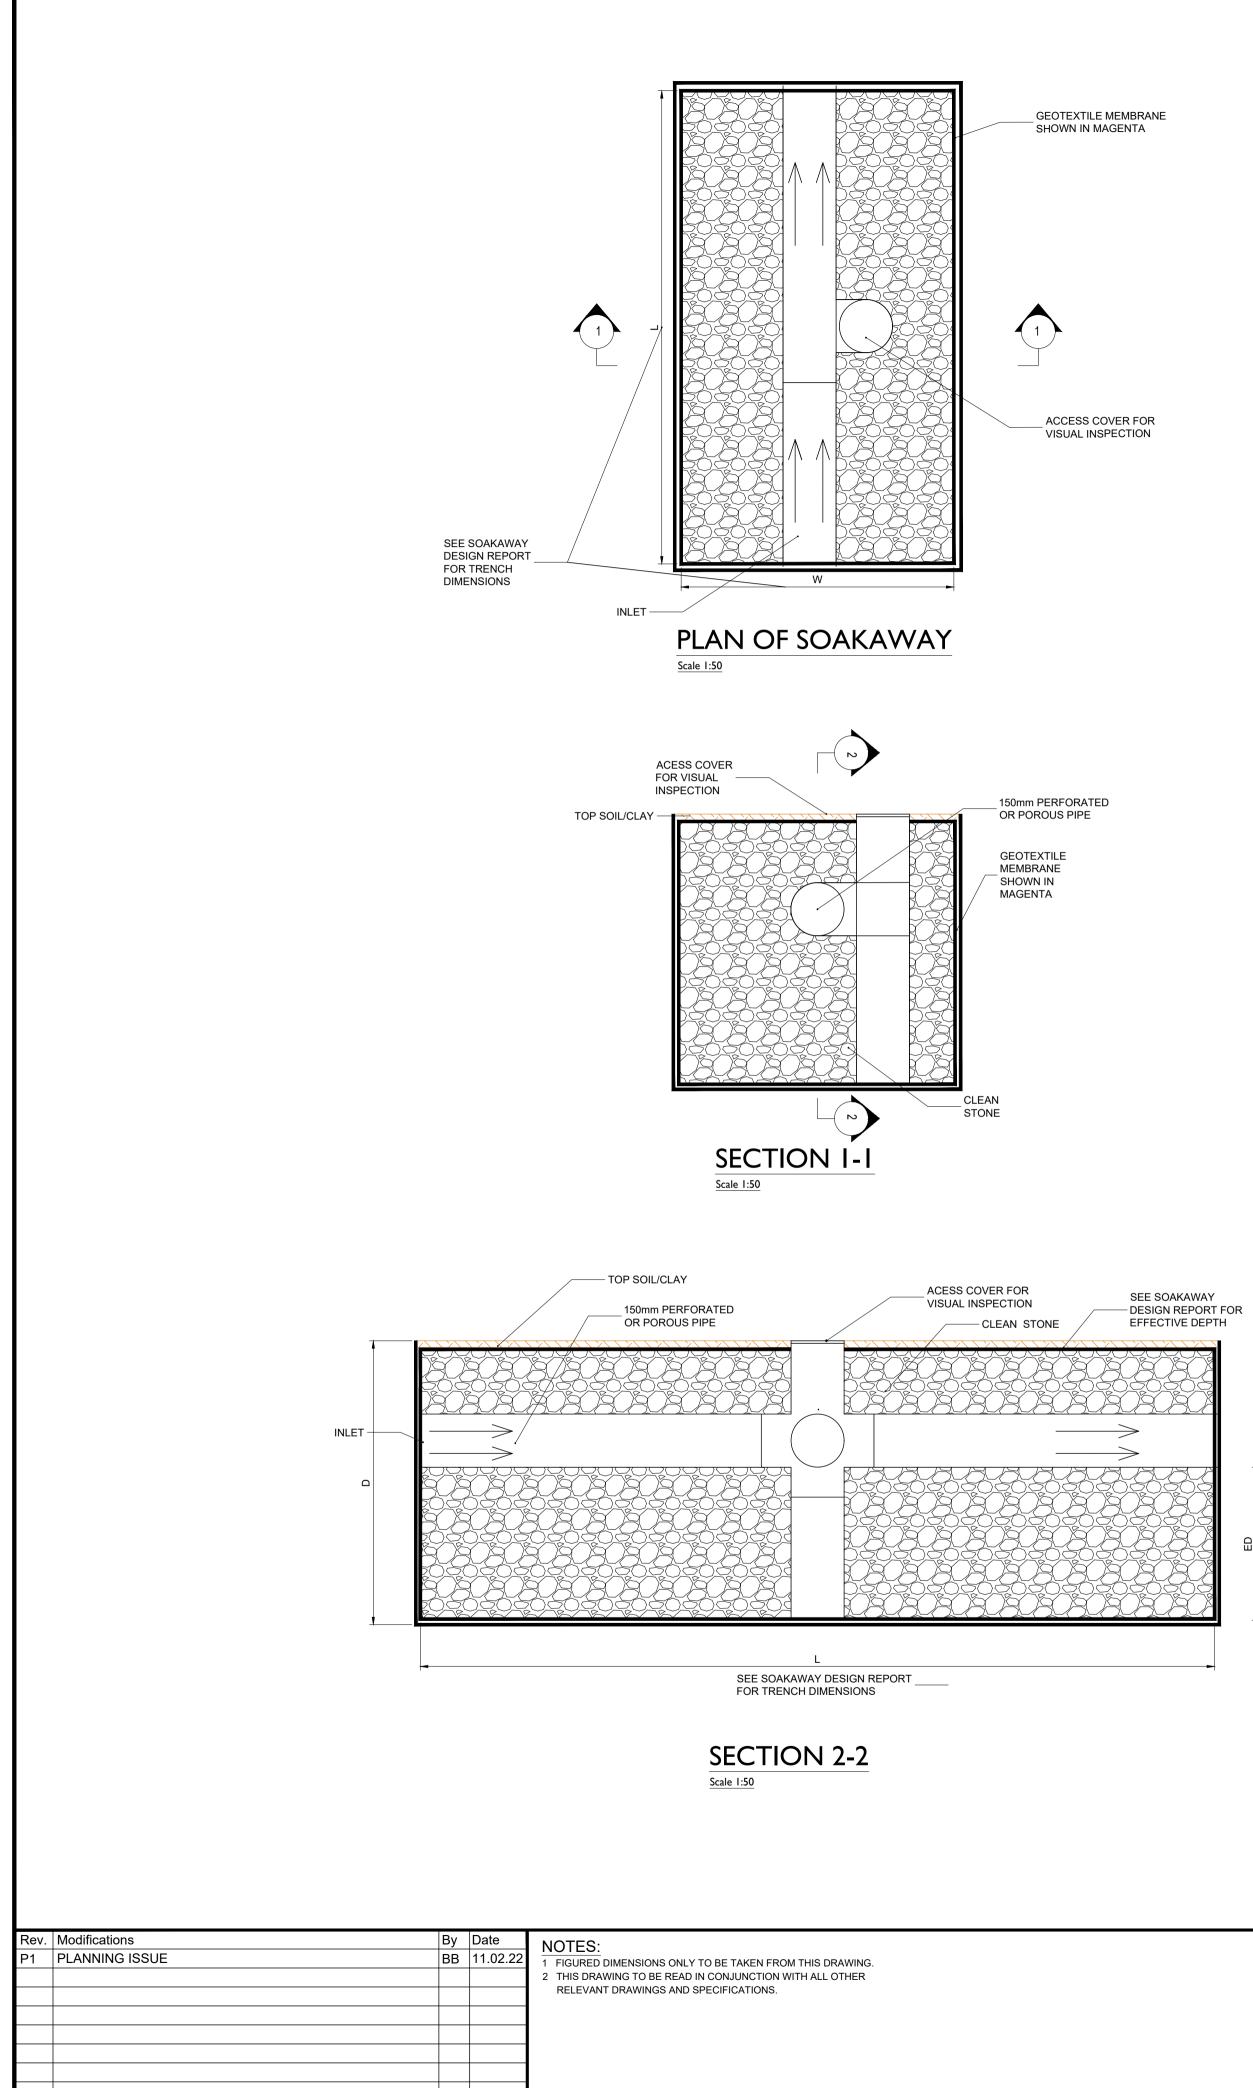

TYPICAL SECTION THROUGH SITE ROAD INFILTRATION TRENCH SCALE 1:25

© COPYRIGHT OF HALSTON

IHUB BUILDING WESTPORT ROAD CASTLEBAR CO. MAYO. F23 K162

Email: info@halston.ie Tel: 094 9010111

|   | Client  | LUMCLOON ENERGY     | Drawn<br>BB                     | Checked<br>W | Appr<br>D | oved<br>CS |
|---|---------|---------------------|---------------------------------|--------------|-----------|------------|
|   | Project | LEL GIS, CASTLELOST | Date                            | Dec 2021     |           |            |
| D |         | CO. WESTMEATH       | <sup>Scales</sup> As Shown (A1) |              |           |            |
|   | Title   | DRAINAGE DETAILS    | Sheet                           | 1 of 1 Sh    | eet Size  | A1         |
|   |         |                     | Job No.                         | SEP-0347     | , F       | Rev<br>P1  |
|   | Stage   | PLANNING            | Dwg. No.                        |              |           |            |
|   |         |                     | 0347-PL-2008                    |              |           |            |