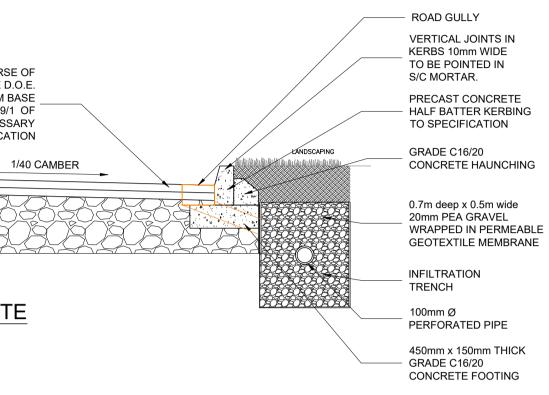

TYPICAL SECTION THROUGH SITE ROAD INFILTRATION TRENCH SCALE 1:25

© COPYRIGHT OF HALSTON

IHUB BUILDING WESTPORT ROAD CASTLEBAR CO. MAYO. F23 K162

Email: info@halston.ie Tel: 094 9010111

|   | Client  | LUMCLOON ENERGY     | Drawn<br>BB                     | Checked<br>W | Appr<br>D | oved<br>CS |
|---|---------|---------------------|---------------------------------|--------------|-----------|------------|
|   | Project | LEL GIS, CASTLELOST | Date                            | Dec 2021     |           |            |
| D |         | CO. WESTMEATH       | <sup>Scales</sup> As Shown (A1) |              |           |            |
|   | Title   | DRAINAGE DETAILS    | Sheet                           | 1 of 1 Sh    | eet Size  | A1         |
|   |         |                     | Job No.                         | SEP-0347     | , F       | Rev<br>P1  |
|   | Stage   | PLANNING            | Dwg. No.                        |              |           |            |
|   |         |                     | 0347-PL-2008                    |              |           |            |