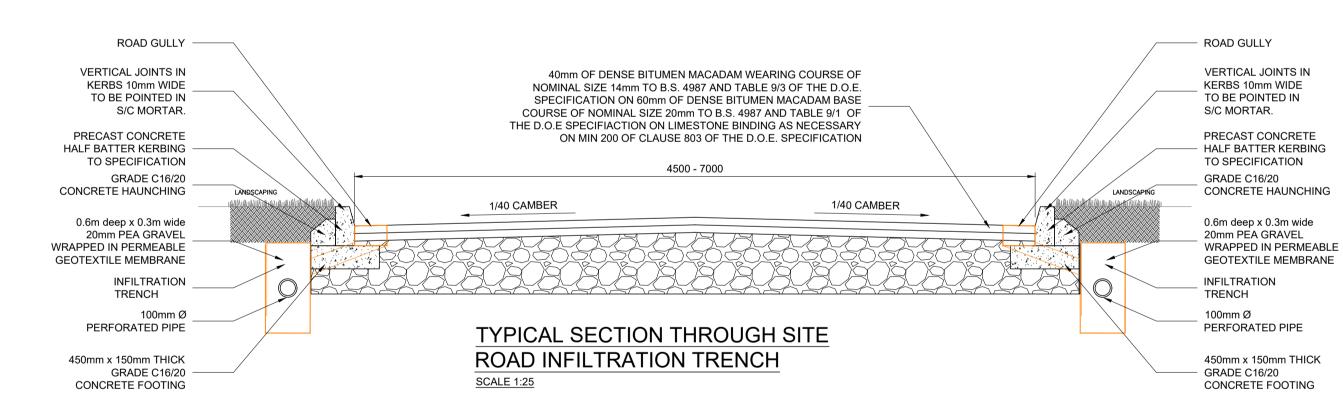

TYPICAL SECTION THROUGH SITE ROAD INFILTRATION TRENCH SCALE 1:25

© COPYRIGHT OF HALSTON

IHUB BUILDING WESTPORT ROAD CASTLEBAR CO. MAYO. F23 K162

Email: info@halston.ie Tel: 094 9010111

|   | Client  | LUMCLOON ENERGY     | Drawn<br>BB                     | Checked<br>W | Appr<br>D | oved<br>CS |
|---|---------|---------------------|---------------------------------|--------------|-----------|------------|
|   | Project | LEL GIS, CASTLELOST | Date                            | Dec 2021     |           |            |
| D |         | CO. WESTMEATH       | <sup>Scales</sup> As Shown (A1) |              |           |            |
|   | Title   | DRAINAGE DETAILS    | Sheet                           | 1 of 1 Sh    | eet Size  | A1         |
|   |         |                     | Job No.                         | SEP-0347     | , F       | Rev<br>P1  |
|   | Stage   | PLANNING            | Dwg. No.                        |              |           |            |
|   |         |                     | 0347-PL-2008                    |              |           |            |